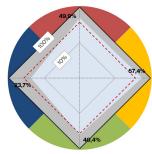

# laservision

#### Panoramaxx L



Articlenumber: HL1P1P164001 GTIN: 4050369080980

Unit: 1 Stück

Weight incl. packaging 0,80 kg Weight excl. packaging: 0,60 kg

#### Color view



Transmission der Signalfarben nach DIN EN 172 //

### **Filtercurve**



## **Highlights**

- protection levels are certifed acc. EN 207
- full protection within the UV, VIS, NIR and IR range
- suitable for diode laser at 808nm to 1064nm, for UV-laser and Nd:YAG
- disc and fiber laser as well as CO<sub>2</sub>
- also available as laser safety window P1P16 (6mm)
- very good daylight transmission (app. 40%)
- good colour view

Discover the ultimate protection: The new Panoramaxx laser welding helmets developed by the leading experts in welding protection (Optrel) and laser protection (laservision). Safety and comfort combined in one revolutionary product! The laser welding helmets set new standards in the industry.

The L version of our helmet is specially designed for laser welding, witho