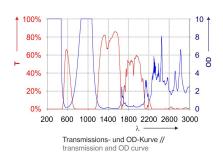

### **Filtercurve**

| WAVELENGTH  | OD     | OPERATING MODE / TESTED PROTECTION LEVEL |
|-------------|--------|------------------------------------------|
| 1000 - 1086 | (OD8+) | D LB7 + IR LB8                           |