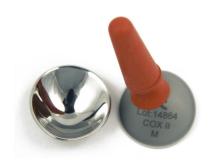

## Highlights

For laser applications in close proximity to the eye, and where the eyeball or PG ONE (P01) is too large, laservision offers special eye caps. The caps are available in 4 different sizes with diameters from 22 bis 26,5mm. The A99ECPAS1024 has a diameter of 24,0mm. Each pair is accompanied by two (rubber) suction cups for easy insertion and removal. The caps and the suction cup are autoclavable.