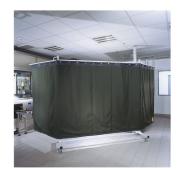

## **CEPRO Robusto**

Articlenumber: 110 GTIN: 4050369008915 Unit: 1 Stück Weight incl. packaging 25,00 kg Weight excl. packaging: 24,00 kg

## Highlights

The basic frame of the tubular frame 110 is 2100x2100mm and has two swivel arms with a length of 700 and 1100mm. In combination with laservision laser safety curtains it is very easy to build a laser safe area. The frame has two outriggers with stable castors and is therefore easy to move. Due to the low construction depth, a space-saving installation is possible.