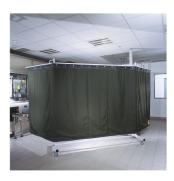

## Highlights

The basic frame of the tubular frame 095 is 2100x2100mm and has a swivel arm with a length of 700mm. In combination with laservision laser safety curtains it is very easy to build a laser safe area. The frame has two outriggers with stable castors and is therefore easy to move. Due to the low construction depth, a space-saving installation is possible.