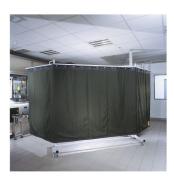

## Highlights

The basic frame of the tubular frame 093 is 2100x2100mm and has two swivel arms with a length of 1100mm. In combination with laservision laser safety curtains it is very easy to build a laser safe area. The frame has two outriggers with stable castors and is therefore easy to move. Due to the low construction depth, a space-saving installation is possible.